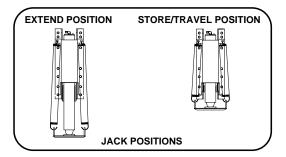

#### PREPARATION FOR TRAVEL

Before traveling, the red jack warning lights must be off and the "TRAVEL MODE" light must be on. If lights are not correct for travel, retract jack as described in the JACK RETRACTION Section.

CAUTION: DO NOT MOVE THE VEHICLE WHILE THE LEVELING JACKS ARE STILL IN CONTACT WITH THE GROUND OR IN THE EXTEND POSITION. THIS VEHICLE IS EQUIPPED WITH STRAIGHT-ACTING JACKS. MOVING THE VEHICLE WITH THE LEVELING JACKS EXTENDED CAN CAUSE SEVER DAMAGE TO THE JACKS

AND OR THE VEHICLE AND CREATE A DRIVING HAZARD. DO NOT RELY SOLELY UPON WARNING LIGHTS. IT IS THE OPERATOR'S RESPONSIBILITY TO CHECK THAT ALL JACKS ARE FULLY RETRACTED INTO THE STORE/TRAVEL POSITION AND THE VEHICLE IS AT THE PROPER RIDE HEIGHT FOR TRAVELING. CONTACT MANUFACTURER TECHNICAL SERVICE BEFORE MOVING A VEHICLE THAT IS NOT AT PROPER TRAVEL HEIGHT.

CAUTION: DO NOT MOVE THE VEHICLE WHILE THE LEVELING JACKS ARE STILL IN CONTACT WITH THE GROUND OR IN THE EXTEND POSITION. THIS VEHICLE IS EQUIPPED WITH STRAIGHT-ACTING JACKS. MOVING THE VEHICLE WITH THE LEVELING JACKS EXTENDED CAN CAUSE SEVERE DAMAGE TO THE JACKS AND OR THE VEHICLE AND CREATE A DRIVING HAZARD. DO NOT RELY SOLELY UPON WARNING LIGHTS. IT IS THE OPERATOR'S RESPONSIBILITY TO CHECK THAT ALL JACKS ARE FULLY RETRACTED INTO THE STORE/TRAVEL POSITION AND THE VEHICLE IS AT THE PROPER RIDE HEIGHT.

3. The vehicle can be moved as soon as the red warning lights are out, the jacks are in the STORE/TRAVEL position, the green "TRAVEL" light is on, and the suspension air bags are inflated to the vehicles proper ride height.

Do not move the vehicle while the leveling jacks are still in contact with the ground. Retract the jacks according to the "JACK RETRACTION" section and then visually check to see if the leveling jacks have returned to the STORE/TRAVEL position.