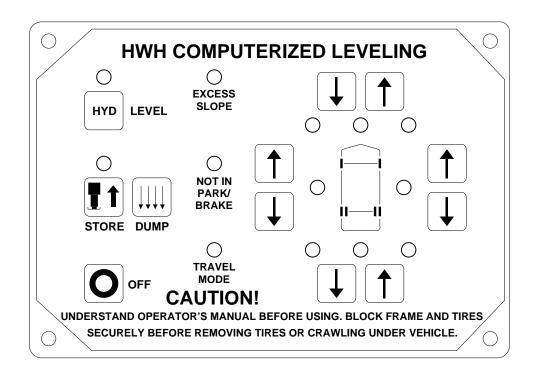

### CONTROL IDENTIFICATION 625 SERIES LEVELING SYSTEM COMPUTER-CONTROL

#### **CONTROL FUNCTIONS**

#### **CONTROL BUTTONS**

**"OFF" BUTTON:** Push the "OFF" button to stop hydraulic operation.

"LEVEL" (HYD) BUTTON: This is the on button and automatic operation button. The ON indicator light is above the "HYD" button.

**"STORE" BUTTON:** The store indicator light is above the "STORE" button. This button is used to automatically retract the jacks.

**"DUMP" BUTTON:** This is a manual button for dumping air from the vehicle suspension.

**EXTEND BUTTONS (UP ARROWS):** These buttons will extend their respective jack pairs to lift the vehicle.

**RETRACT BUTTONS (DOWN ARROWS):** These buttons will retract their respective jack pairs to lower the vehicle.

#### **INDICATOR LIGHTS**

**LEVELING LIGHTS:** The four yellow indicating lights are level sensing indicators. When a yellow light is on, it indicates that its side, end, or corner of the vehicle is low. No more than two lights should be on at the same time.

**WARNING LIGHTS:** The four red lights surrounding the yellow level indicators are jacks down WARNING lights. They are functional only when the ignition is in the "ON" or "ACC" position, the system is on, and the jacks are extended 1/4 to 1/2 inch.

**"EXCESS SLOPE" LIGHT:** This indicator will light when the leveling system cannot level the vehicle.

"NOT IN PARK/BRAKE" LIGHT: This indicator will light when the hand/auto brake is not set and the "LEVEL" button is being pushed.

"TRAVEL MODE" LIGHT: This indicator light will be on when the ignition is on, when the jacks are retracted and there are no red WARNING lights on.

**MASTER "JACKS DOWN" WARNING LIGHT:** This is a light mounted in the dash separate from the touch panel. It will be on when any one or more jacks are extended and the ignition is "ON".

**BUZZER:** This is a jacks down warning. It will sound if the master "JACKS DOWN" warning light is on.