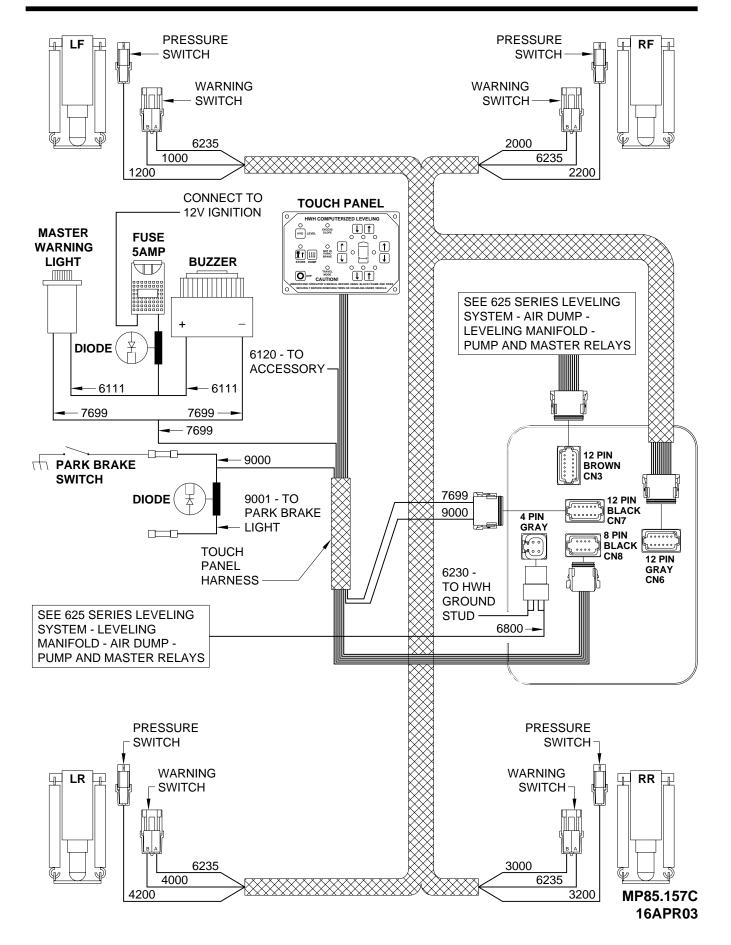

# ELECTRICAL CONNECTION DIAGRAM 625 SERIES LEVELING SYSTEM PARK BRAKE - MASTER WARNING LIGHT AND BUZZER TOUCH PANEL - JACK WARNING LIGHTS AND PRESSURE SWITCHES

## ELECTRICAL CONNECTION DIAGRAM 625 SERIES LEVELING SYSTEM CONTROL BOX CONNECTION INFORMATION

| PIN#                                            | WIRE<br>COLOR                | WIRE<br>NUMBER           | WIRE DESCRIPTION AND FUNCTION                    |  |
|-------------------------------------------------|------------------------------|--------------------------|--------------------------------------------------|--|
| GRAY CONNECTOR                                  |                              |                          | - 4 PIN GRAY CONNECTOR                           |  |
| 1 — —                                           | $-\mathop{RED}$              | — - 6800 — —             | +12V BATTERY POWER FROM MASTER RELAY             |  |
| 2 — —                                           | $-\mathop{\rm RED}\nolimits$ | - - 6800 $ -$            | +12V BATTERY POWER FROM MASTER RELAY             |  |
| 3 — —                                           | - WHITE $ -$                 | — — 6230 — —             | GROUND FROM HWH GROUND STUD                      |  |
|                                                 |                              |                          | GROUND FROM HWH GROUND STUD                      |  |
| BROWN CONNECTOR                                 |                              |                          | - 12 PIN BROWN CONNECTOR                         |  |
| 1 — —                                           | — BLACK — — -                | _ <b>_</b> 8500 — _      | MASTER RELAY CONTROL SWITCHED +12 VOLTS          |  |
| 2 — —                                           | -BLACK                       | 8100 <del>_</del>        | 3000 LB PRESSURE SWITCH SWITCHED GROUND          |  |
| 3 — —                                           | -BLACK                       | 8101                     | 50 LB PRESSURE SWITCH SWITCHED GROUND            |  |
| 4 — —                                           |                              |                          | - NO CONNECTION                                  |  |
| 5 — —                                           | — BLACK — — -                | 1400 <b>_</b>            | SWITCHED +12 FOR LEFT FRONT SOLENOID VALVE       |  |
| 6 — —                                           | - BLACK                      | 7600 — _                 | GROUND FOR RIGHT FRONT SOLENOID VALVE            |  |
| 7 — —                                           | — BLACK — — -                | — — <del>76</del> 01 — — | GROUND FOR RIGHT REAR SOLENOID VALVE             |  |
|                                                 |                              |                          | SWITCHED +12 FOR LEFT REAR SOLENOID VALVE        |  |
|                                                 |                              |                          | SWITCHED +12 FOR RIGHT REAR SOLENOID VALVE       |  |
|                                                 |                              |                          | SWITCHED +12 FOR RIGHT FRONT SOLENOID VALVE      |  |
|                                                 |                              |                          | SWITCHED +12 FOR AIR DUMP VALVES                 |  |
| 12 — —                                          | — BLACK — — -                | — — 8600 — —             | PUMP RELAY CONTROL                               |  |
| BI ACK                                          | CONNECTOR —                  |                          | 12 PIN BLACK CONNECTOR                           |  |
| 1 THRII                                         | 6                            |                          | NO CONNECTION                                    |  |
| 7 — —                                           | — ВІ ДСК — — -               | — — 9000 — —             | SWITCHED GROUND FROM PARK BRAKE SWITCH           |  |
| ,<br>8 THRII                                    | 10                           |                          | NO CONNECTION                                    |  |
| 11 — —                                          | — BI VCK — — -               | — — 7600 — —             | BUZZER CONTROL SWITCHED GROUND                   |  |
| 12 — —                                          |                              |                          | - NO CONNECTION                                  |  |
| 12 — — — — — — — — — — — — — — — — — — —        |                              |                          | - 8 PIN BLACK CONNECTOR                          |  |
| 1 AND 2 — — — — — — — — —                       |                              |                          | - NO CONNECTION                                  |  |
| 3 — —                                           | _ PED                        | — - 6800 — —             | SWITCHED BATTERY                                 |  |
| <i>1</i> — —                                    | - WHITE                      | — — 6230 — —             | · CPOLIND                                        |  |
| <del></del>                                     |                              | 0230                     |                                                  |  |
| 6 — —                                           | _ PED                        | — - 6121 — —             | SWITCHED HOUSE BATTERY                           |  |
|                                                 |                              |                          |                                                  |  |
| 0                                               | — GREEN — —                  |                          | CAN LICH                                         |  |
| CDAVC                                           | — YELLOW — —                 |                          | 12 DIN CRAY CONNECTOR                            |  |
| <b>GRAY CONNECTOR</b> 1 AND 2 — — — — — — — — — |                              |                          | NO CONNECTION                                    |  |
| 1 AND 2                                         |                              | 4000                     | NO CONNECTION                                    |  |
| 3 — —                                           | — BLACK — — -                | — — 1000 — —             | SWITCHED GROUND FROM LEFT FRONT WARNING SWITCH   |  |
| 4 — —                                           | - BLACK                      | — — <u>2</u> 000 — —     | SWITCHED GROUND FROM RIGHT FRONT WARNING SWITCH  |  |
| 5 — —                                           | - BLACK                      | — — 1200 — —             | SWITCHED GROUND FROM LEFT FRONT PRESSURE SWITCH  |  |
| ю — —                                           | — BLACK — — -                | — — <u>2200</u> — —      | SWITCHED GROUND FROM RIGHT FRONT PRESSURE SWITCH |  |
| / — —                                           | — BLACK — — -                | — — <u>3200</u> — —      | SWITCHED GROUND FROM RIGHT REAR PRESSURE SWITCH  |  |
| 8 — —                                           | — BLACK — — -                | — — 4200 — —             | SWITCHED GROUND FROM LEFT REAR PRESSURE SWITCH   |  |
| 9 — —                                           | — BLACK — — -                | 3000 — _                 | SWITCHED GROUND FROM RIGHT REAR WARNING SWITCH   |  |
|                                                 |                              |                          | SWITCHED GROUND FROM LEFT REAR WARNING SWITCH    |  |
| 11 — —                                          |                              |                          | - NO CONNECTION                                  |  |
| 12 — —                                          | — WHITE — — -                | — — 6235 — —             | SHARED GROUND FOR WARNING SWITCH                 |  |