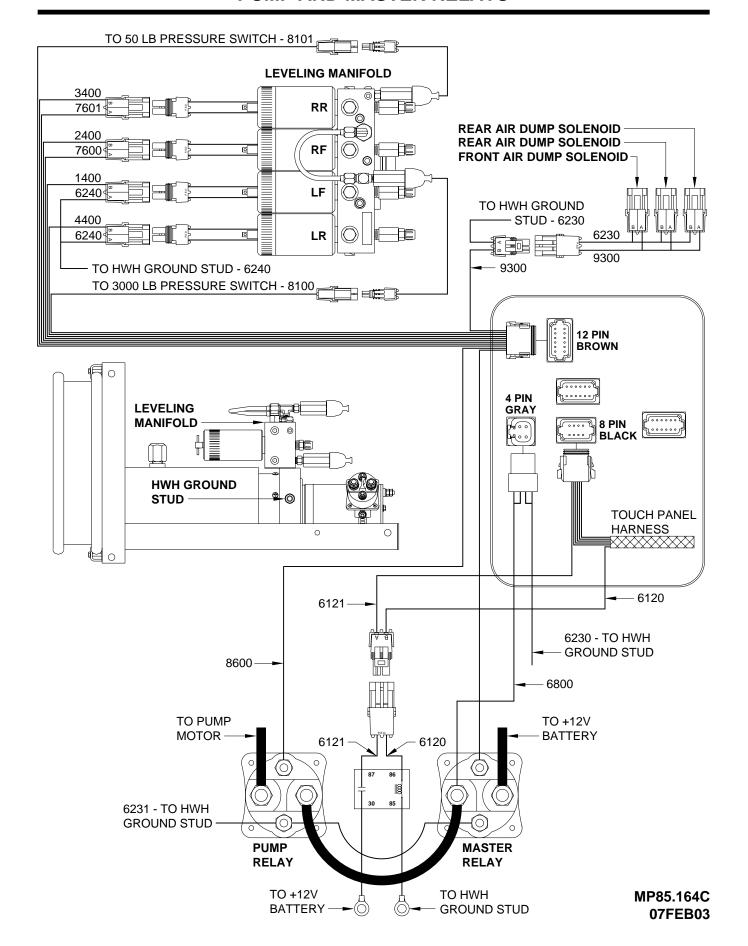

# ELECTRICAL CONNECTION DIAGRAM 625 SERIES LEVELING SYSTEM LEVELING MANIFOLD - AIR DUMP PUMP AND MASTER RELAYS

## ELECTRICAL CONNECTION DIAGRAM 625 SERIES LEVELING SYSTEM CONTROL BOX CONNECTION INFORMATION

| PIN#                                            | WIRE<br>COLOR                | WIRE<br>NUMBER           | WIRE DESCRIPTION AND FUNCTION                    |  |
|-------------------------------------------------|------------------------------|--------------------------|--------------------------------------------------|--|
| GRAY CONNECTOR                                  |                              |                          | - 4 PIN GRAY CONNECTOR                           |  |
| 1 — —                                           | $-\mathop{RED}$              | — - 6800 — —             | +12V BATTERY POWER FROM MASTER RELAY             |  |
| 2 — —                                           | $-\mathop{\rm RED}\nolimits$ | - - 6800 $ -$            | +12V BATTERY POWER FROM MASTER RELAY             |  |
| 3 — —                                           | - WHITE $ -$                 | — — 6230 — —             | GROUND FROM HWH GROUND STUD                      |  |
|                                                 |                              |                          | GROUND FROM HWH GROUND STUD                      |  |
| BROWN CONNECTOR                                 |                              |                          | - 12 PIN BROWN CONNECTOR                         |  |
| 1 — —                                           | — BLACK — — -                | _ <b>_</b> 8500 — _      | MASTER RELAY CONTROL SWITCHED +12 VOLTS          |  |
| 2 — —                                           | -BLACK                       | 8100 <del>_</del>        | 3000 LB PRESSURE SWITCH SWITCHED GROUND          |  |
| 3 — —                                           | -BLACK                       | 8101                     | 50 LB PRESSURE SWITCH SWITCHED GROUND            |  |
| 4 — —                                           |                              |                          | - NO CONNECTION                                  |  |
| 5 — —                                           | — BLACK — — -                | 1400 <b>_</b>            | SWITCHED +12 FOR LEFT FRONT SOLENOID VALVE       |  |
| 6 — —                                           | - BLACK                      | 7600 — _                 | GROUND FOR RIGHT FRONT SOLENOID VALVE            |  |
| 7 — —                                           | — BLACK — — -                | — — <del>76</del> 01 — — | GROUND FOR RIGHT REAR SOLENOID VALVE             |  |
|                                                 |                              |                          | SWITCHED +12 FOR LEFT REAR SOLENOID VALVE        |  |
|                                                 |                              |                          | SWITCHED +12 FOR RIGHT REAR SOLENOID VALVE       |  |
|                                                 |                              |                          | SWITCHED +12 FOR RIGHT FRONT SOLENOID VALVE      |  |
|                                                 |                              |                          | SWITCHED +12 FOR AIR DUMP VALVES                 |  |
| 12 — —                                          | — BLACK — — -                | — — 8600 — —             | PUMP RELAY CONTROL                               |  |
| BI ACK                                          | CONNECTOR —                  |                          | 12 PIN BLACK CONNECTOR                           |  |
| 1 THRII                                         | 6                            |                          | NO CONNECTION                                    |  |
| 7 — —                                           | — ВІ ДСК — — -               | — — 9000 — —             | SWITCHED GROUND FROM PARK BRAKE SWITCH           |  |
| ,<br>8 THRII                                    | 10                           |                          | NO CONNECTION                                    |  |
| 11 — —                                          | — BI VCK — — -               | — — 7600 — —             | BUZZER CONTROL SWITCHED GROUND                   |  |
| 12 — —                                          |                              |                          | - NO CONNECTION                                  |  |
| 12 — — — — — — — — — — — — — — — — — — —        |                              |                          | - 8 PIN BLACK CONNECTOR                          |  |
| 1 AND 2 — — — — — — — — —                       |                              |                          | - NO CONNECTION                                  |  |
| 3 — —                                           | _ PED                        | — - 6800 — —             | SWITCHED BATTERY                                 |  |
| <i>1</i> — —                                    | - WHITE                      | — — 6230 — —             | · CPOLIND                                        |  |
| <del></del>                                     |                              | 0230                     |                                                  |  |
| 6 — —                                           | _ PED                        | — - 6121 — —             | SWITCHED HOUSE BATTERY                           |  |
|                                                 |                              |                          |                                                  |  |
| 0                                               | — GREEN — —                  |                          | CAN LICH                                         |  |
| CDAVC                                           | — YELLOW — —                 |                          | 12 DIN CRAY CONNECTOR                            |  |
| <b>GRAY CONNECTOR</b> 1 AND 2 — — — — — — — — — |                              |                          | NO CONNECTION                                    |  |
| 1 AND 2                                         |                              | 4000                     | NO CONNECTION                                    |  |
| 3 — —                                           | — BLACK — — -                | — — 1000 — —             | SWITCHED GROUND FROM LEFT FRONT WARNING SWITCH   |  |
| 4 — —                                           | - BLACK                      | — — <u>2</u> 000 — —     | SWITCHED GROUND FROM RIGHT FRONT WARNING SWITCH  |  |
| 5 — —                                           | - BLACK                      | — — 1200 — —             | SWITCHED GROUND FROM LEFT FRONT PRESSURE SWITCH  |  |
| ю — —                                           | — BLACK — — -                | — — <u>2200</u> — —      | SWITCHED GROUND FROM RIGHT FRONT PRESSURE SWITCH |  |
| / — —                                           | — BLACK — — -                | — — <u>3200</u> — —      | SWITCHED GROUND FROM RIGHT REAR PRESSURE SWITCH  |  |
| 8 — —                                           | — BLACK — — -                | — — 4200 — —             | SWITCHED GROUND FROM LEFT REAR PRESSURE SWITCH   |  |
| 9 — —                                           | — BLACK — — -                | 3000 — _                 | SWITCHED GROUND FROM RIGHT REAR WARNING SWITCH   |  |
|                                                 |                              |                          | SWITCHED GROUND FROM LEFT REAR WARNING SWITCH    |  |
| 11 — —                                          |                              |                          | - NO CONNECTION                                  |  |
| 12 — —                                          | — WHITE — — -                | — — 6235 — —             | SHARED GROUND FOR WARNING SWITCH                 |  |