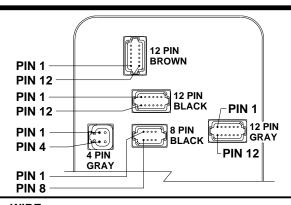

# ELECTRICAL CONNECTION DIAGRAM 625 SERIES LEVELING SYSTEM CONTROL BOX CONNECTION INFORMATION

| PIN#                                            | WIRE<br>COLOR | WIRE<br>NUMBER      | WIRE DESCRIPTION AND FUNCTION                    |  |
|-------------------------------------------------|---------------|---------------------|--------------------------------------------------|--|
| GRAY C                                          | ONNECTOR —    |                     | - 4 PIN GRAY CONNECTOR                           |  |
|                                                 |               |                     | +12V BATTERY POWER FROM PUMP RELAY               |  |
| 2 — —                                           |               | — - 6800 — —        | +12V BATTERY POWER FROM PUMP RELAY               |  |
| 3 — —                                           | - WHITE $ -$  | — — 6230 — —        | GROUND FROM HWH GROUND STUD                      |  |
| 4 — —                                           | - WHITE $ -$  | — — 6230 — —        | GROUND FROM HWH GROUND STUD                      |  |
| BROWN CONNECTOR —                               |               |                     | 12 PIN BROWN CONNECTOR                           |  |
| 1 — —                                           | - BLACK       | — — 8500 — —        | MASTER RELAY CONTROL - SWITCHED +12V             |  |
| 2 — —                                           | - BLACK       | 8100                | 3000 LB PRESSURE SWITCH - SWITCHED GROUND        |  |
| 3 — —                                           | - BLACK       | 8101                | 50 LB PRESSURE SWITCH - SWITCHED GROUND          |  |
| 4 — —                                           |               |                     | <ul> <li>NO CONNECTION</li> </ul>                |  |
| 5 — —                                           | - BLACK       | — — 1400 — —        | SWITCHED +12 FOR LEFT FRONT SOLENOID VALVE       |  |
| 6 — —                                           | — BLACK — —   | — — 7600 — —        | GROUND FOR RIGHT FRONT SOLENOID VALVE            |  |
| 7 — —                                           | - BLACK       | — — 7601 — —        | GROUND FOR RIGHT REAR SOLENOID VALVE             |  |
| 8 — —                                           | - BLACK       | 4400                | SWITCHED +12 FOR LEFT REAR SOLENOID VALVE        |  |
| 9 — —                                           | - BLACK       | 3400                | SWITCHED +12 FOR RIGHT REAR SOLENOID VALVE       |  |
| 10 — —                                          | - BLACK       | — — 2400 — —        | SWITCHED +12 FOR RIGHT FRONT SOLENOID VALVE      |  |
| 11 — —                                          |               |                     | <ul> <li>NO CONNECTION</li> </ul>                |  |
| 12 — —                                          | - BLACK       | 8600                | PUMP RELAY CONTROL - SWITCHED +12V               |  |
| BLACK                                           | CONNECTOR —   |                     | ─ 12 PIN BLACK CONNECTOR                         |  |
| 1 THRU                                          | 6             |                     | <ul> <li>NO CONNECTION</li> </ul>                |  |
| 7 — —                                           | — BLACK — —   | — — 9000 — —        | SWITCHED GROUND FROM PARK BRAKE SWITCH           |  |
| 8 THRU                                          | 10 — — — —    |                     | — NO CONNECTION                                  |  |
| 11 — —                                          | — BLACK — —   | — — 7699 — —        | BUZZER CONTROL - SWITCHED GROUND                 |  |
| 12 — —                                          |               |                     | — NO CONNECTION                                  |  |
| BLACK CONNECTOR —                               |               |                     | - 8 PIN BLACK CONNECTOR                          |  |
| 1 AND 2                                         |               |                     | - NO CONNECTION                                  |  |
| 3 — —                                           | — KED — — —   | — - 6800 — —        | SWITCHED BATTERY                                 |  |
| 4 — —                                           | — WHITE — —   | — — 6230 — —        | - GROUND                                         |  |
| 5 — —                                           |               |                     | - CAN SHIELD                                     |  |
| 6 — —                                           | — KED — — —   | — - 6121 — —        | SWITCHED HOUSE BATTERY                           |  |
| / — —                                           | GREEN — —     |                     | - CAN LOW                                        |  |
| SDAY C                                          | YELLOW —      |                     | - CAN HIGH                                       |  |
| <b>GRAY CONNECTOR</b> 1 AND 2 — — — — — — — — — |               |                     | - NO CONNECTION                                  |  |
| 1 AND 2                                         | PI \CK        |                     | SWITCHED GROUND FROM LEFT FRONT WARNING SWITCH   |  |
| 3 — —<br>1 — —                                  | — BLACK — —   | — — 2000 — —        | SWITCHED GROUND FROM RIGHT FRONT WARNING SWITCH  |  |
| <del>4</del><br>5 — —                           | DLACK — —     |                     | SWITCHED GROUND FROM LEFT FRONT PRESSURE SWITCH  |  |
|                                                 |               |                     | SWITCHED GROUND FROM RIGHT FRONT PRESSURE SWITCH |  |
|                                                 |               |                     | SWITCHED GROUND FROM RIGHT REAR PRESSURE SWITCH  |  |
| 8 — —                                           | BLACK — —     | — — 4200 — —        | SWITCHED GROUND FROM LEFT REAR PRESSURE SWITCH   |  |
| 9 — —                                           | - BLACK       | — — 3000 — —        | SWITCHED GROUND FROM RIGHT REAR WARNING SWITCH   |  |
| 10 — —                                          | - BLACK       | — — <u>4000</u> — — | SWITCHED GROUND FROM LEFT REAR WARNING SWITCH    |  |
| 11 — —                                          |               | — <del></del>       | NO CONNECTION                                    |  |
|                                                 |               |                     | SHARED GROUND FOR WARNING SWITCHES               |  |
| -                                               |               | 0_00                |                                                  |  |