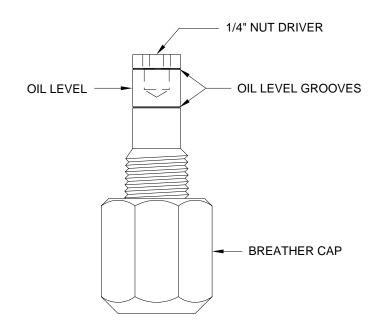

NOTE: Prior to APRIL 2002 a 1/4" Nut Driver was sent with the Operators Manual. As of APRIL 2002 the 1/4" Nut Driver has been incorporated into the Breather Cap. See the back page of this manual for further info.

#### **OIL LEVEL**

It is important that the four leveling jacks are fully retracted before checking the hydraulic oil level. To check the oil supply, remove the breather cap from the top of the hydraulic oil reservoir. The oil level should be approximately one inch below the top of the reservoir when adequately filled. **FLUID:** HWH Specialty Hydraulic Oil is recommended. In an emergency Dexron automatic transmission fluid can be used. **NOTE:** Dexron automatic transmission fluid contains red dye and can cause staining should a leak occur. DO NOT USE brake fluid or hydraulic jack fluid. Use of these can damage seals.