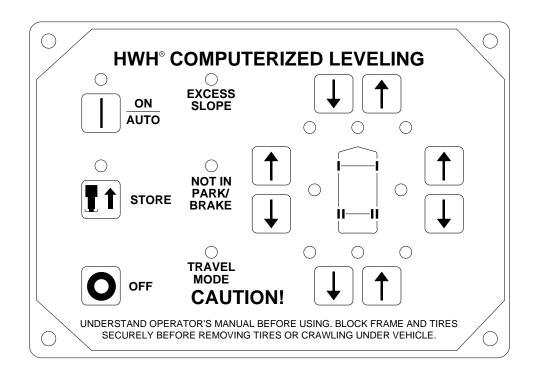

## CONTROL IDENTIFICATION 625 SERIES LEVELING SYSTEM COMPUTER-CONTROL

#### **CONTROL FUNCTIONS**

#### **CONTROL BUTTONS**

**ON/AUTO (I) BUTTON:** This is the on button and automatic operation button. The on indicator light is above the (I) button.

"OFF" BUTTON: Push the "OFF" button to stop hydraulic operation.

**"STORE" BUTTON:** The store indicator light is above the "STORE" button. This button is used to automatically retract the jacks.

**EXTEND BUTTONS (UP ARROWS):** These buttons will extend their respective jack pairs to lift the vehicle.

**RETRACT BUTTONS (DOWN ARROWS):** These buttons will retract their respective jack pairs to lower the vehicle.

#### **INDICATOR LIGHTS**

**HYDRAULIC OPERATIONS (I) LIGHT:** This light indicates that the panel is active.

"NOT IN PARK/BRAKE" LIGHT: This indicator will light when the hand/auto brake is not set and the "LEVEL" button is being pushed.

#### **INDICATOR LIGHTS (Continued)**

**STORE LIGHT:** This light indicates that the system is in STORE mode.

"TRAVEL MODE" LIGHT: This indicator light will be on when the ignition is on, when the jacks are retracted and there are no red WARNING lights on.

**LEVELING LIGHTS:** The four yellow indicating lights are level sensing indicators. When a yellow light is on, it indicates that its side, end, or corner of the vehicle is low. No more than two lights should be on at the same time.

**JACK DOWN LIGHTS:** The four red lights surrounding the yellow level indicators are jacks down WARNING lights. They are functional only when the ignition is in the "ON" or "ACC" position, the system is on, and the jacks are extended 1/4 to 1/2 inch.

**MASTER "JACKS DOWN" WARNING LIGHT:** This is a light mounted in the dash separate from the touch panel. It will be on when any one or more jacks are extended and the ignition is "ON".

**BUZZER:** This is a jacks down warning. It will sound if the master "JACKS DOWN" warning light is on.