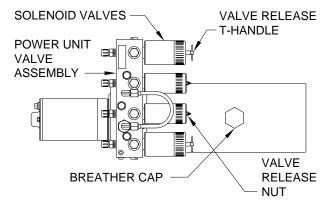

#### MANUAL JACK RETRACTION

NOTE: Some assemblies have 4 large valves, some have 4 small valves and some will have 2 large valves in the outer positions and 2 small valves in the center positions.

CAUTION: KEEP AWAY FROM THE WHEELS, DO NOT CRAWL UNDER THE VEHICLE, KEEP A SAFE DISTANCE IN FRONT AND REAR OF THE VEHICLE. THE VEHICLE MAY DROP AND/OR MOVE FORWARD OR BACKWARD WITHOUT WARNING AS THE VALVE RELEASE IS OPERATED.

- Locate the manual valve release on each solenoid valve.
   The solenoid valves are located on the power unit/valve assembly.
- 2. Allow clearance for the vehicle to lower.

IMPORTANT: Only open the valves enough to retract the jacks. DO NOT turn valve release nuts more than 4 and 1/2 turns. Turning the nuts more could damage the valves.

Valve relese T-Handles will turn several turns easily. As the valve starts to open, the T-Handles will turn harder. Make sure the valves have been opened far enough to allow the jacks to retract.

- 3. Retract the front jacks by opening the two center valves. Slowly turn the manual valve releases counter clockwise until the jacks start to retract.
- 4. Repeat the process for the rear jacks by opening the two outer valves.

NOTE: Prior to APRIL 2002 a 1/4" Nut Driver was sent with the Operators Manual. As of APRIL 2002 the 1/4" Nut Driver has been incorporated into the Breather Cap. See the back page of this manual for further info.

- 5. Check that all four jacks are now retracted.
- 6. Close the valves by turning the manual valve releases clockwise.

IMPORTANT: Once the manual valve release is snug, DO NOT tighten the manual valve release past this point as internal damage may occur to the solenoid.