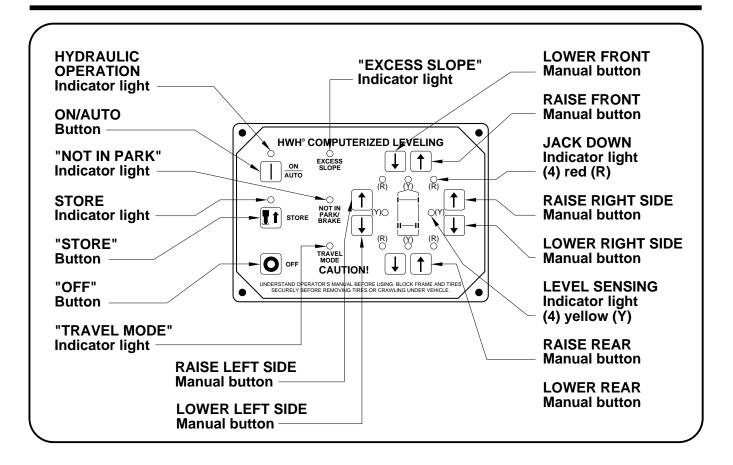

## CONTROL IDENTIFICATION 625 SERIES LEVELING SYSTEM COMPUTER-CONTROL

#### **CONTROL FUNCTIONS**

#### **CONTROL BUTTONS**

**ON/AUTO (I) BUTTON:** This is the on button and automatic operation button. The on indicator light is above the (I) button.

"OFF" BUTTON: Push the "OFF" button to stop hydraulic operation.

**"STORE" BUTTON:** The store indicator light is above the "STORE" button. This button is used to automatically retract the jacks.

**EXTEND BUTTONS (UP ARROWS):** These buttons will extend their respective jack pairs to lift the vehicle.

**RETRACT BUTTONS (DOWN ARROWS):** These buttons will retract their respective jack pairs to lower the vehicle.

#### **INDICATOR LIGHTS**

**HYDRAULIC OPERATIONS (I) LIGHT:** This light indicates that the panel is active.

"NOT IN PARK/BRAKE" LIGHT: This indicator will light when the hand/auto brake is not set and the "LEVEL" button is being pushed.

#### **INDICATOR LIGHTS (Continued)**

**STORE LIGHT:** This light indicates that the system is in STORE mode.

"TRAVEL MODE" LIGHT: This indicator light will be on when the ignition is on, when the jacks are retracted and there are no red WARNING lights on.

**LEVELING LIGHTS:** The four yellow indicating lights are level sensing indicators. When a yellow light is on, it indicates that its side, end, or corner of the vehicle is low. No more than two lights should be on at the same time.

**JACK DOWN LIGHTS:** The four red lights surrounding the yellow level indicators are jacks down WARNING lights. They are functional only when the ignition is in the "ON" or "ACC" position, the system is on, and the jacks are extended 1/4 to 1/2 inch.

**MASTER "JACKS DOWN" WARNING LIGHT:** This is a light mounted in the dash separate from the touch panel. It will be on when any one or more jacks are extended and the ignition is "ON".

**BUZZER:** This is a jacks down warning. It will sound if the master "JACKS DOWN" warning light is on.