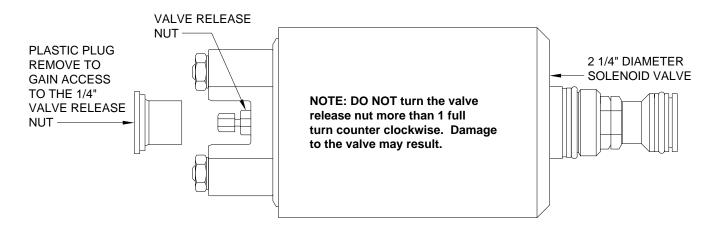

- Locate the manual valve release on each solenoid valve.
   The solenoid valves are located on the power unit/valve assembly.
- 2. Allow clearance for the vehicle to lower.

IMPORTANT: Only open the valves enough to retract the jacks. DO NOT turn valve release nuts more than 4 and 1/2 turns. Turning the nuts more could damage the valves.

- 5. Check that all four jacks are now retracted.
- 6. Close the valves by turning the manual valve releases clockwise.

IMPORTANT: Once the manual valve release is snug, DO NOT tighten the manual valve release past this point as internal damage may occur to the solenoid.