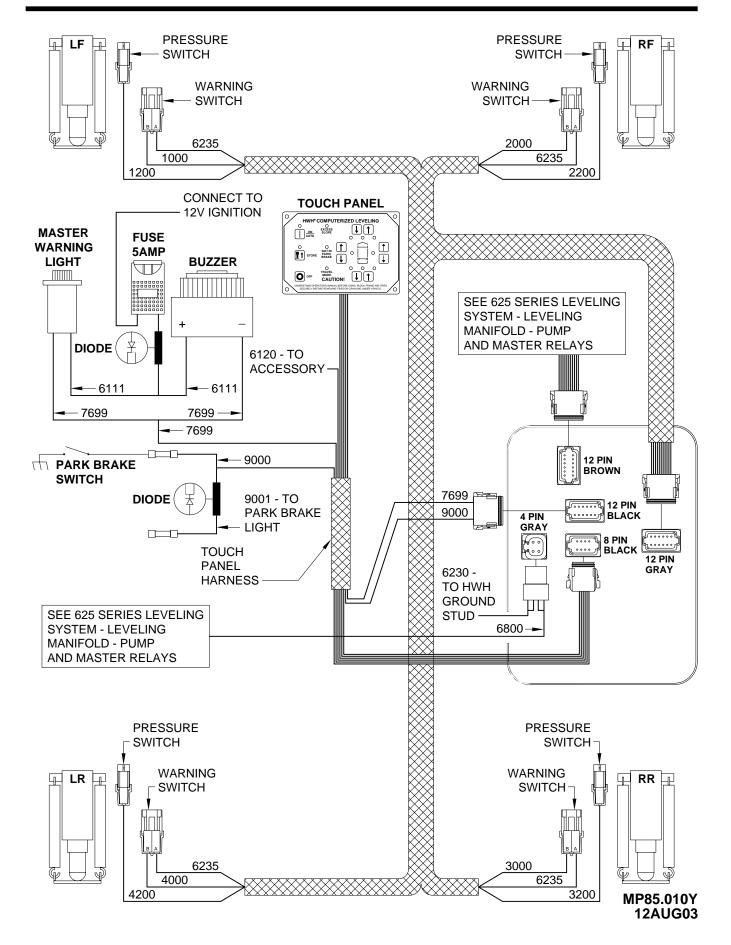

# ELECTRICAL CONNECTION DIAGRAM 625 SERIES LEVELING SYSTEM PARK BRAKE - MASTER WARNING LIGHT AND BUZZER TOUCH PANEL - JACK WARNING LIGHTS AND PRESSURE SWITCHES