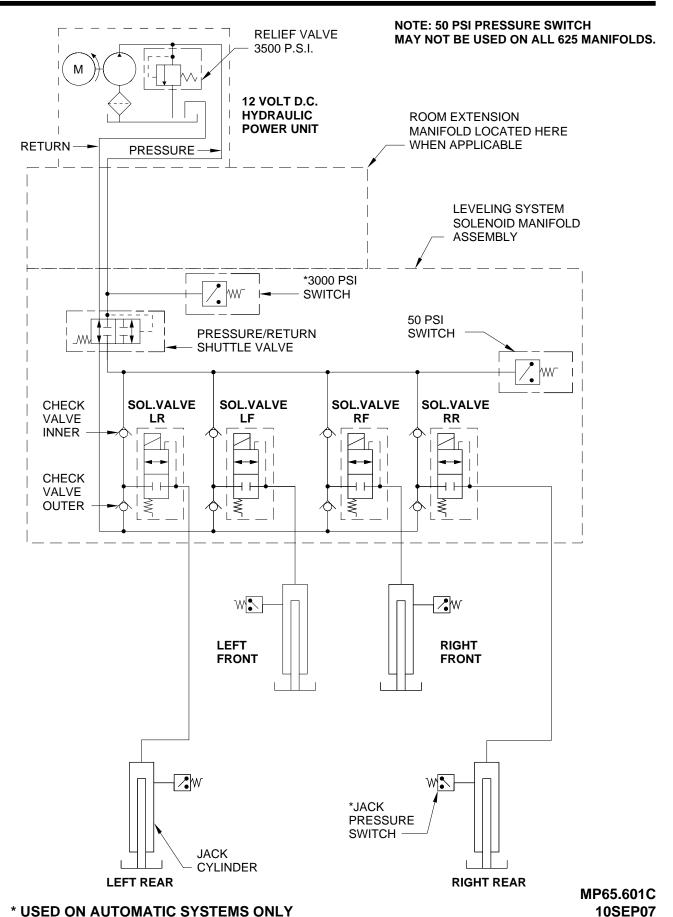

# HYDRAULIC LINE CONNECTION DIAGRAM 625 SERIES LEVELING SYSTEM (WITH 4 STRAIGHT-ACTING JACKS)

### HYDRAULIC SCHEMATIC **BI-AXIS LEVELING WITH STRAIGHT-ACTING JACKS**