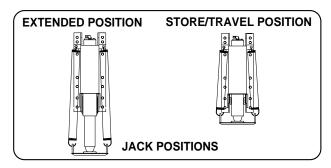

Any room extension should be fully retracted before traveling.

**CAUTION:** DO NOT MOVE THE VEHICLE WHILE THE LEVELING JACKS ARE STILL IN CONTACT WITH THE GROUND OR IN THE EXTEND POSITION. THIS

VEHICLE IS EQUIPPED WITH STRAIGHT-ACTING JACKS. MOVING THE VEHICLE WITH THE LEVELING JACKS EXTENDED CAN CAUSE SEVER DAMAGE TO THE JACKS AND OR THE VEHICLE AND CREATE A DRIVING HAZARD. DO NOT RELY SOLELY UPON WARNING LIGHTS. IT IS THE OPERATOR'S RESPONSIBILITY TO CHECK THAT ALL JACKS ARE FULLY RETRACTED INTO THE STORE/TRAVEL POSITION AND THE VEHICLE IS AT THE PROPER RIDE HEIGHT FOR TRAVELING.

CAUTION: DO NOT MOVE THE VEHICLE WHILE THE LEVELING JACKS ARE STILL IN CONTACT WITH THE GROUND OR IN THE EXTEND POSITION. THIS VEHICLE IS EQUIPPED WITH STRAIGHT-ACTING JACKS. MOVING THE VEHICLE WITH THE LEVELING JACKS EXTENDED CAN CAUSE

SEVERE DAMAGE TO THE JACKS AND OR THE VEHICLE AND CREATE A DRIVING HAZARD. DO NOT RELY SOLELY UPON WARNING LIGHTS. IT IS THE OPERATOR'S RESPONSIBILITY TO CHECK THAT ALL JACKS ARE FULLY RETRACTED INTO THE STORE/TRAVEL POSITION AND THE VEHICLE IS AT THE PROPER RIDE HEIGHT.

3. The vehicle can be moved as soon as the red warning lights are out, the jacks are in the STORE/TRAVEL position, the green "TRAVEL MODE" light is on, and the suspension air bags are inflated to the vehicles proper ride height.