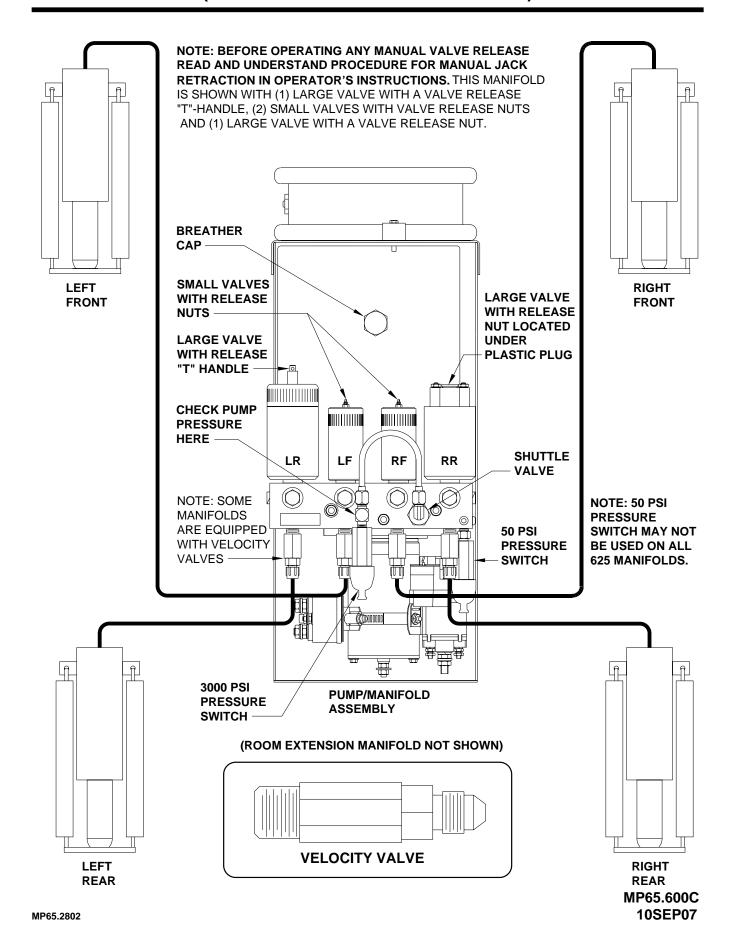

#### MANUAL JACK RETRACTION

NOTE: Some assemblies have 4 large valves, some have 4 small valves and some will have 2 large valves in the outer positions and 2 small valves in the center positions.

CAUTION: KEEP AWAY FROM THE WHEELS, DO NOT CRAWL UNDER THE VEHICLE, KEEP A SAFE DISTANCE IN FRONT AND REAR OF THE VEHICLE. THE VEHICLE MAY DROP AND/OR MOVE FORWARD OR BACKWARD WITHOUT WARNING AS THE VALVE RELEASE IS OPERATED.

- Locate the manual valve release on each solenoid valve.
   The solenoid valves are located on the power unit/valve assembly.
- 2. Allow clearance for the vehicle to lower.

IMPORTANT: Only open the valves enough to retract the jacks. DO NOT turn valve release nuts more than 4 and 1/2 turns. Turning the nuts more could damage the valves.

Valve relese T-Handles will turn several turns easily. As the valve starts to open, the T-Handles will turn harder. Make sure the valves have been opened far enough to allow the jacks to retract.

- 3. Retract the front jacks by opening the two center valves. Slowly turn the manual valve releases counter clockwise until the jacks start to retract.
- 4. Repeat the process for the rear jacks by opening the two outer valves.

NOTE: Prior to APRIL 2002 a 1/4" Nut Driver was sent with the Operators Manual. As of APRIL 2002 the 1/4" Nut Driver has been incorporated into the Breather Cap. See the back page of this manual for further info.

- 5. Check that all four jacks are now retracted.
- 6. Close the valves by turning the manual valve releases clockwise.

IMPORTANT: Once the manual valve release is snug, DO NOT tighten the manual valve release past this point as internal damage may occur to the solenoid.