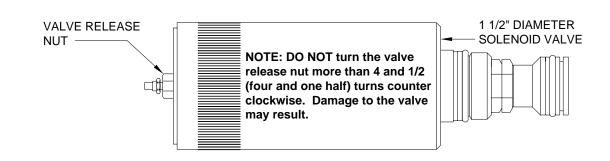

- Locate the manual valve release on each solenoid valve.
   The solenoid valves are located on the power unit/valve assembly.
- 2. Allow clearance for the vehicle to lower.

IMPORTANT: Only open the valves enough to retract the jacks. DO NOT turn valve release nuts more than 4 and 1/2 turns. Turning the nuts more could damage the valves.