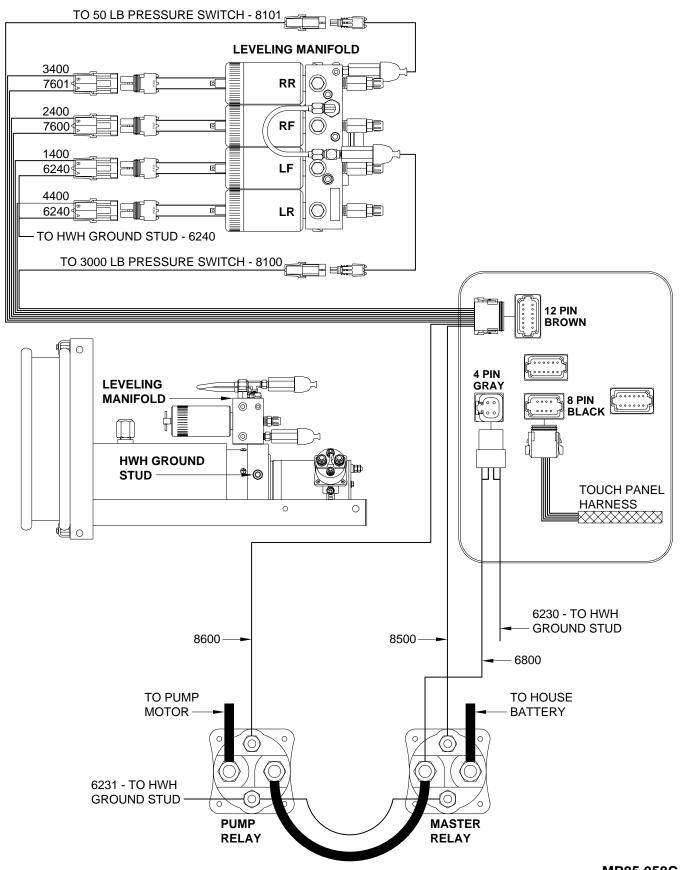

# ELECTRICAL CONNECTION DIAGRAM 625 SERIES LEVELING SYSTEM LEVELING MANIFOLD PUMP AND MASTER RELAYS

MP85.058C 02OCT03

# ELECTRICAL CONNECTION DIAGRAM 625 SERIES LEVELING SYSTEM CONTROL BOX CONNECTION INFORMATION

| PIN#                                            | WIRE<br>COLOR | WIRE<br>NUMBER      | WIRE DESCRIPTION AND FUNCTION                    |  |
|-------------------------------------------------|---------------|---------------------|--------------------------------------------------|--|
| GRAY C                                          | ONNECTOR —    |                     | - 4 PIN GRAY CONNECTOR                           |  |
|                                                 |               |                     | +12V BATTERY POWER FROM PUMP RELAY               |  |
| 2 — —                                           |               | — - 6800 — —        | +12V BATTERY POWER FROM PUMP RELAY               |  |
| 3 — —                                           | - WHITE $ -$  | — — 6230 — —        | GROUND FROM HWH GROUND STUD                      |  |
| 4 — —                                           | - WHITE $ -$  | — — 6230 — —        | GROUND FROM HWH GROUND STUD                      |  |
| BROWN CONNECTOR —                               |               |                     | 12 PIN BROWN CONNECTOR                           |  |
| 1 — —                                           | - BLACK       | — — 8500 — —        | MASTER RELAY CONTROL - SWITCHED +12V             |  |
| 2 — —                                           | - BLACK       | 8100                | 3000 LB PRESSURE SWITCH - SWITCHED GROUND        |  |
| 3 — —                                           | - BLACK       | 8101                | 50 LB PRESSURE SWITCH - SWITCHED GROUND          |  |
| 4 — —                                           |               |                     | <ul> <li>NO CONNECTION</li> </ul>                |  |
| 5 — —                                           | - BLACK       | — — 1400 — —        | SWITCHED +12 FOR LEFT FRONT SOLENOID VALVE       |  |
| 6 — —                                           | — BLACK — —   | — — 7600 — —        | GROUND FOR RIGHT FRONT SOLENOID VALVE            |  |
| 7 — —                                           | - BLACK       | — — 7601 — —        | GROUND FOR RIGHT REAR SOLENOID VALVE             |  |
| 8 — —                                           | - BLACK       | 4400                | SWITCHED +12 FOR LEFT REAR SOLENOID VALVE        |  |
| 9 — —                                           | - BLACK       | 3400                | SWITCHED +12 FOR RIGHT REAR SOLENOID VALVE       |  |
| 10 — —                                          | - BLACK       | — — 2400 — —        | SWITCHED +12 FOR RIGHT FRONT SOLENOID VALVE      |  |
| 11 — —                                          |               |                     | <ul> <li>NO CONNECTION</li> </ul>                |  |
| 12 — —                                          | - BLACK       | 8600                | PUMP RELAY CONTROL - SWITCHED +12V               |  |
| BLACK                                           | CONNECTOR —   |                     | ─ 12 PIN BLACK CONNECTOR                         |  |
| 1 THRU                                          | 6             |                     | <ul> <li>NO CONNECTION</li> </ul>                |  |
| 7 — —                                           | — BLACK — —   | — — 9000 — —        | SWITCHED GROUND FROM PARK BRAKE SWITCH           |  |
| 8 THRU                                          | 10 — — — —    |                     | — NO CONNECTION                                  |  |
| 11 — —                                          | — BLACK — —   | — — 7699 — —        | BUZZER CONTROL - SWITCHED GROUND                 |  |
| 12 — —                                          |               |                     | — NO CONNECTION                                  |  |
| BLACK CONNECTOR —                               |               |                     | - 8 PIN BLACK CONNECTOR                          |  |
| 1 AND 2                                         |               |                     | - NO CONNECTION                                  |  |
| 3 — —                                           | — KED — — —   | — - 6800 — —        | SWITCHED BATTERY                                 |  |
| 4 — —                                           | — WHITE — —   | — — 6230 — —        | - GROUND                                         |  |
| 5 — —                                           |               |                     | - CAN SHIELD                                     |  |
| 6 — —                                           | — KED — — —   | — - 6121 — —        | SWITCHED HOUSE BATTERY                           |  |
| / — —                                           | GREEN — —     |                     | - CAN LOW                                        |  |
| SDAY C                                          | YELLOW —      |                     | - CAN HIGH                                       |  |
| <b>GRAY CONNECTOR</b> 1 AND 2 — — — — — — — — — |               |                     | - NO CONNECTION                                  |  |
| 1 AND 2                                         | PI \CK        |                     | SWITCHED GROUND FROM LEFT FRONT WARNING SWITCH   |  |
| 3 — —<br>1 — —                                  | — BLACK — —   | — — 2000 — —        | SWITCHED GROUND FROM RIGHT FRONT WARNING SWITCH  |  |
| <del>4</del><br>5 — —                           | DLACK — —     |                     | SWITCHED GROUND FROM LEFT FRONT PRESSURE SWITCH  |  |
|                                                 |               |                     | SWITCHED GROUND FROM RIGHT FRONT PRESSURE SWITCH |  |
|                                                 |               |                     | SWITCHED GROUND FROM RIGHT REAR PRESSURE SWITCH  |  |
| 8 — —                                           | BLACK — —     | — — 4200 — —        | SWITCHED GROUND FROM LEFT REAR PRESSURE SWITCH   |  |
| 9 — —                                           | - BLACK       | — — 3000 — —        | SWITCHED GROUND FROM RIGHT REAR WARNING SWITCH   |  |
| 10 — —                                          | - BLACK       | — — <u>4000</u> — — | SWITCHED GROUND FROM LEFT REAR WARNING SWITCH    |  |
| 11 — —                                          |               | — <del></del>       | NO CONNECTION                                    |  |
|                                                 |               |                     | SHARED GROUND FOR WARNING SWITCHES               |  |
| -                                               |               | 0_00                |                                                  |  |