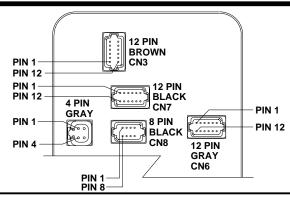

## ELECTRICAL CONNECTION DIAGRAM 625 SERIES LEVELING SYSTEM CONTROL BOX CONNECTION INFORMATION

| PIN#             | WIRE<br>COLOR | WIRE<br>NUMBER   | WIRE DESCRIPTION AND FUNCTION                    |  |
|------------------|---------------|------------------|--------------------------------------------------|--|
| GRAY CONNECTOR — |               |                  | 4 PIN GRAY CONNECTOR                             |  |
| 1                | BLACK — —     | 6800 ·           | SWITCHED +12V BATTERY POWER FROM MASTER RELAY    |  |
| 2                | BLACK         | 6800             | SWITCHED +12V BATTERY POWER FROM MASTER RELAY    |  |
| 3 — — —          | WHITE — -     | 6230             | GROUND FROM HWH GROUND STUD                      |  |
| 4 — — —          | WHITE — -     | 6230             | GROUND FROM HWH GROUND STUD                      |  |
| CN3              |               |                  | 12 PIN BROWN CONNECTOR                           |  |
| 1 — — —          | BLACK         | 8500 ·           | MASTER RELAY CONTROL SWITCHED +12 V              |  |
|                  |               |                  | SWITCHED GROUND FROM 3000 LB PRESSURE SWITCH     |  |
| 3 — — —          | BLACK         | - — — 8101 — — · | SWITCHED GROUND FROM 50 LB PRESSURE SWITCH       |  |
| 4 — — —          | BLACK         | 9301             | SWITCHED +12 FOR PILOT OPERATED TRAVEL           |  |
| 5 — — —          | BLACK         | 1400 ·           | SWITCHED +12 FOR LEFT FRONT SOLENOID VALVE       |  |
| 6 — — —          | BLACK         | 7600 ·           | GROUND FOR RIGHT FRONT SOLENOID VALVE            |  |
|                  |               |                  | GROUND FOR RIGHT REAR SOLENOID VALVE             |  |
| 8 — — —          | BLACK         | 4400             | SWITCHED +12 FOR LEFT REAR SOLENOID VALVE        |  |
| 9 — — —          | BLACK         | - — — 3400 — — · | SWITCHED +12 FOR RIGHT REAR SOLENOID VALVE       |  |
| 10 — — —         | BLACK         | 2400 ·           | SWITCHED +12 FOR RIGHT FRONT SOLENOID VALVE      |  |
| 11 — — —         | BLACK         | 9300             | SWITCHED +12 FOR PILOT OPERATED DUMP             |  |
| 12 — — —         | BLACK         | 8600             | PUMP RELAY CONTROL SWITCHED +12V                 |  |
| CN7              |               |                  | 12 PIN BLACK CONNECTOR                           |  |
| 1 THRU 6 -       |               |                  | NO CONNECTION                                    |  |
| 7                | BLACK         | 9000             | SWITCHED GROUND FROM PARK BRAKE SWITCH           |  |
| 8 THRU 10        |               | . — — — — —      | NO CONNECTION                                    |  |
| 11 — — —         | BLACK         | 7699             | BUZZER CONTROL SWITCHED GROUND                   |  |
| 12 — — —         |               |                  | NO CONNECTION                                    |  |
| CN8 ———          |               |                  | 8 PIN BLACK CONNECTOR                            |  |
| 1 AND 2 —        |               |                  | NO CONNECTION                                    |  |
| 3 ———            | RED           | — — - 6800 — — - | SWITCHED +12 TO TOUCH PANEL                      |  |
|                  |               | 6230             |                                                  |  |
| 5 — — —          |               |                  | CAN SHIELD                                       |  |
| 6 — — —          | RED           | — — - 6120 — — · | +12V FROM ACCESSORY                              |  |
|                  |               |                  |                                                  |  |
| 8                | YELLOW —      |                  | CAN HIGH                                         |  |
| CN6              |               |                  | 12 PIN GRAY CONNECTOR                            |  |
| 1 AND 2 —        |               |                  | NO CONNECTION                                    |  |
| 3 — — —          | BLACK         | 1000             | SWITCHED GROUND FROM LEFT FRONT WARNING SWITCH   |  |
| 4                | BLACK         | 2000             | SWITCHED GROUND FROM RIGHT FRONT WARNING SWITCH  |  |
| 5 — — —          | BLACK         | 1200 ·           | SWITCHED GROUND FROM LEFT FRONT PRESSURE SWITCH  |  |
| 6 — — —          | BLACK         | 2200 ·           | SWITCHED GROUND FROM RIGHT FRONT PRESSURE SWITCH |  |
| 7 — — —          | BLACK         | 3200             | SWITCHED GROUND FROM RIGHT REAR PRESSURE SWITCH  |  |
| 8 ———            | BLACK — -     | 4200 ·           | SWITCHED GROUND FROM LEFT REAR PRESSURE SWITCH   |  |
| 9 — — —          | BLACK         | 3000 — $-$       | SWITCHED GROUND FROM RIGHT REAR WARNING SWITCH   |  |
| 10 — — —         | BLACK — —     | 4000 ·           | SWITCHED GROUND FROM LEFT REAR WARNING SWITCH    |  |
| 11 — — —         |               |                  | NO CONNECTION                                    |  |
|                  |               |                  | SHARED GROUND TO WARNING SWITCHES                |  |