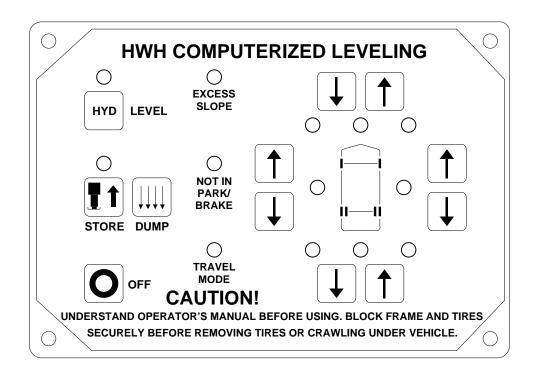

### CONTROL IDENTIFICATION 625 SERIES LEVELING SYSTEM COMPUTER-CONTROL

#### **CONTROL BUTTONS**

**"OFF" BUTTON:** Push the "OFF" button to stop hydraulic operation.

"LEVEL" (HYD) BUTTON: This is the on button and automatic operation button. The ON indicator light is above the "HYD" button.

**"STORE" BUTTON:** The store indicator light is above the "STORE" button. This button is used to automatically retract the jacks.

**"DUMP" BUTTON:** This is a manual button for dumping air from the vehicle suspension.

**EXTEND BUTTONS (UP ARROWS):** These buttons will extend their respective jack pairs to lift the vehicle.

**RETRACT BUTTONS (DOWN ARROWS):** These buttons will retract their respective jack pairs to lower the vehicle.

#### **INDICATOR LIGHTS**

**LEVELING LIGHTS:** The four yellow indicating lights are level sensing indicators. When a yellow light is on, it indicates that its side, end, or corner of the vehicle is low. No more than two lights should be on at the same time.

**WARNING LIGHTS:** The four red lights surrounding the yellow level indicators are jacks down WARNING lights. They are functional only when the ignition is in the "ON" or "ACC" position, the system is on, and the jacks are extended 1/4 to 1/2 inch.

**"EXCESS SLOPE" LIGHT:** This indicator will light when the leveling system cannot level the vehicle.

"NOT IN PARK/BRAKE" LIGHT: This indicator will light when the hand/auto brake is not set and the "LEVEL" button is being pushed.

"TRAVEL MODE" LIGHT: This indicator light will be on when the ignition is on, when the jacks are retracted and there are no red WARNING lights on.

**MASTER "JACKS DOWN" WARNING LIGHT:** This is a light mounted in the dash separate from the touch panel. It will be on when any one or more jacks are extended and the ignition is "ON".