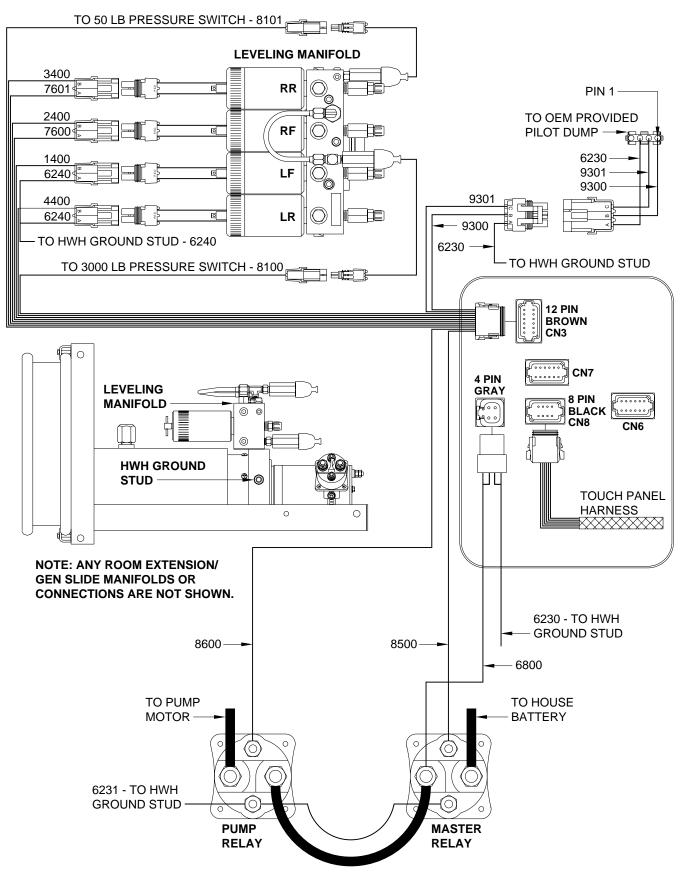

# ELECTRICAL CONNECTION DIAGRAM 625 SERIES LEVELING SYSTEM LEVELING MANIFOLD - AIR DUMP PUMP AND MASTER RELAYS

## ELECTRICAL CONNECTION DIAGRAM 625 SERIES LEVELING SYSTEM CONTROL BOX CONNECTION INFORMATION

| PIN#             | WIRE<br>COLOR | WIRE<br>NUMBER   | WIRE DESCRIPTION AND FUNCTION                    |  |
|------------------|---------------|------------------|--------------------------------------------------|--|
| GRAY CONNECTOR — |               |                  | 4 PIN GRAY CONNECTOR                             |  |
| 1                | BLACK — —     | 6800 ·           | SWITCHED +12V BATTERY POWER FROM MASTER RELAY    |  |
| 2                | BLACK         | 6800             | SWITCHED +12V BATTERY POWER FROM MASTER RELAY    |  |
| 3 — — —          | WHITE — -     | 6230             | GROUND FROM HWH GROUND STUD                      |  |
| 4 — — —          | WHITE — -     | 6230             | GROUND FROM HWH GROUND STUD                      |  |
| CN3              |               |                  | 12 PIN BROWN CONNECTOR                           |  |
| 1 — — —          | BLACK         | 8500 ·           | MASTER RELAY CONTROL SWITCHED +12 V              |  |
|                  |               |                  | SWITCHED GROUND FROM 3000 LB PRESSURE SWITCH     |  |
| 3 — — —          | BLACK         | - — — 8101 — — · | SWITCHED GROUND FROM 50 LB PRESSURE SWITCH       |  |
| 4 — — —          | BLACK         | 9301             | SWITCHED +12 FOR PILOT OPERATED TRAVEL           |  |
| 5 — — —          | BLACK         | 1400 ·           | SWITCHED +12 FOR LEFT FRONT SOLENOID VALVE       |  |
| 6 — — —          | BLACK         | 7600 ·           | GROUND FOR RIGHT FRONT SOLENOID VALVE            |  |
|                  |               |                  | GROUND FOR RIGHT REAR SOLENOID VALVE             |  |
| 8 — — —          | BLACK         | 4400             | SWITCHED +12 FOR LEFT REAR SOLENOID VALVE        |  |
| 9 — — —          | BLACK         | - — — 3400 — — · | SWITCHED +12 FOR RIGHT REAR SOLENOID VALVE       |  |
| 10 — — —         | BLACK         | 2400 ·           | SWITCHED +12 FOR RIGHT FRONT SOLENOID VALVE      |  |
| 11 — — —         | BLACK         | 9300             | SWITCHED +12 FOR PILOT OPERATED DUMP             |  |
| 12 — — —         | BLACK         | 8600             | PUMP RELAY CONTROL SWITCHED +12V                 |  |
| CN7              |               |                  | 12 PIN BLACK CONNECTOR                           |  |
| 1 THRU 6 -       |               |                  | NO CONNECTION                                    |  |
| 7                | BLACK         | 9000             | SWITCHED GROUND FROM PARK BRAKE SWITCH           |  |
| 8 THRU 10        |               | . — — — — —      | NO CONNECTION                                    |  |
| 11 — — —         | BLACK         | 7699             | BUZZER CONTROL SWITCHED GROUND                   |  |
| 12 — — —         |               |                  | NO CONNECTION                                    |  |
| CN8 ———          |               |                  | 8 PIN BLACK CONNECTOR                            |  |
| 1 AND 2 —        |               |                  | NO CONNECTION                                    |  |
| 3 ———            | RED           | — — - 6800 — — - | SWITCHED +12 TO TOUCH PANEL                      |  |
|                  |               | 6230             |                                                  |  |
| 5 — — —          |               |                  | CAN SHIELD                                       |  |
| 6 — — —          | RED           | — — - 6120 — — · | +12V FROM ACCESSORY                              |  |
|                  |               |                  |                                                  |  |
| 8                | YELLOW —      |                  | CAN HIGH                                         |  |
| CN6              |               |                  | 12 PIN GRAY CONNECTOR                            |  |
| 1 AND 2 —        |               |                  | NO CONNECTION                                    |  |
| 3 — — —          | BLACK         | 1000             | SWITCHED GROUND FROM LEFT FRONT WARNING SWITCH   |  |
| 4                | BLACK         | 2000             | SWITCHED GROUND FROM RIGHT FRONT WARNING SWITCH  |  |
| 5 — — —          | BLACK         | 1200 ·           | SWITCHED GROUND FROM LEFT FRONT PRESSURE SWITCH  |  |
| 6 — — —          | BLACK         | 2200 ·           | SWITCHED GROUND FROM RIGHT FRONT PRESSURE SWITCH |  |
| 7 — — —          | BLACK         | 3200             | SWITCHED GROUND FROM RIGHT REAR PRESSURE SWITCH  |  |
| 8 ———            | BLACK — -     | 4200 ·           | SWITCHED GROUND FROM LEFT REAR PRESSURE SWITCH   |  |
| 9 — — —          | BLACK         | 3000 — $-$       | SWITCHED GROUND FROM RIGHT REAR WARNING SWITCH   |  |
| 10 — — —         | BLACK — —     | 4000 ·           | SWITCHED GROUND FROM LEFT REAR WARNING SWITCH    |  |
| 11 — — —         |               |                  | NO CONNECTION                                    |  |
|                  |               |                  | SHARED GROUND TO WARNING SWITCHES                |  |