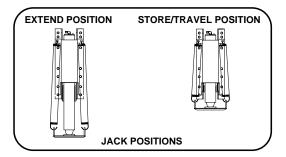

#### PREPARATION FOR TRAVEL

Before traveling, the red jack warning lights must be off and the "TRAVEL MODE" light must be on. If lights are not correct for travel, retract jack as described in the JACK RETRACTION Section.

CAUTION: DO NOT MOVE THE VEHICLE WHILE THE LEVELING JACKS ARE STILL IN CONTACT WITH THE GROUND OR IN THE EXTEND POSITION. THIS VEHICLE IS EQUIPPED WITH STRAIGHT-ACTING JACKS. MOVING THE VEHICLE WITH THE LEVELING JACKS EXTENDED CAN CAUSE SEVER DAMAGE TO THE JACKS

AND OR THE VEHICLE AND CREATE A DRIVING HAZARD. DO NOT RELY SOLELY UPON WARNING LIGHTS. IT IS THE OPERATOR'S RESPONSIBILITY TO CHECK THAT ALL JACKS ARE FULLY RETRACTED INTO THE STORE/TRAVEL POSITION AND THE VEHICLE IS AT THE PROPER RIDE HEIGHT FOR TRAVELING. CONTACT MANUFACTURER TECHNICAL SERVICE BEFORE MOVING A VEHICLE THAT IS NOT AT PROPER TRAVEL HEIGHT.

CAUTION: DO NOT MOVE THE VEHICLE WHILE THE LEVELING JACKS ARE STILL IN CONTACT WITH THE GROUND OR IN THE EXTEND POSITION. THIS VEHICLE IS EQUIPPED WITH STRAIGHT-ACTING JACKS. MOVING THE VEHICLE WITH THE LEVELING JACKS EXTENDED CAN CAUSE SEVERE DAMAGE TO THE JACKS AND OR THE VEHICLE AND CREATE A DRIVING HAZARD. DO NOT RELY SOLELY UPON WARNING LIGHTS. IT IS THE OPERATOR'S RESPONSIBILITY TO CHECK THAT ALL JACKS ARE FULLY RETRACTED INTO THE STORE/TRAVEL POSITION AND THE VEHICLE IS AT THE PROPER RIDE HEIGHT.

3. The vehicle can be moved as soon as the red warning lights are out, the jacks are in the STORE/TRAVEL position, the green "TRAVEL" light is on, and the suspension air bags are inflated to the vehicles proper ride height.