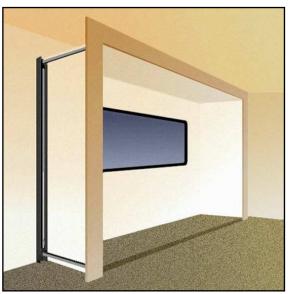

le room storage compartments No more crawling under room to gain access!
- The room floor is suspended which eliminates the possibility of damage to the coach floor coverings.
- The Dual Cylinder "Universal" slide utilizes a four-point attachment, which draws all four corners in for a positive seal whether the room is extended or retracted.
- The HWH Synchronizing Cylinder allows for smooth, even extension and retraction of the room.
- No exposed hardware when the room is extended. The exteriors of the room and the coach have a clean, finished appearance.
- Ideal for use on galley and living rooms.
- A hydraulic extension cylinder is located inside each of the two "Universal" mechanisms.
- The mechanism is easily operated with the use of a momentary switch.



Exterior of room and coach.



Interior view of room.



#### Taking you to the next level.

(On I-80, Exit 267 South) 2096 Moscow Road | Moscow, Iowa 52760 Phone: (800)321-3494 or (563)724-3396 | Fax: (563)724-3408 Web: www.hwh.com

See Reverse Side For Specifications



#### **Specifications & Features**

## The HWH® SpaceMaker®: Dual Cylinder "UNIVERSAL" Room Extension\* Straight-Out (with HWH Synchronizing Cylinder)



#### Specifications...

| _ =                                   |          |
|---------------------------------------|----------|
| WEIGHTS (lbs.)                        |          |
| Each "Universal" Assembly (2)         | 75.00    |
| Pump **                               | 15.00    |
| Gross Weight W/Synchronizing Cylinder | 185.00   |
|                                       |          |
| DIMEN