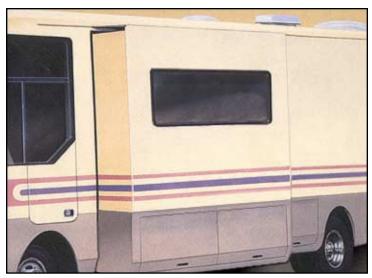

oms up to 3,000 pounds.
- Movable room storage compartments No more crawling under room to gain access!
- The room floor is suspended which eliminates the possibility of damage to the coach floor coverings.
- The Dual Cylinder "Universal" slide utilizes a four-point attachment, which draws all four corners in for a positive seal whether the room is extended or retracted.
- The HWH Synchronizing Cylinder allows for smooth, even extension and retraction of the room.
- No exposed hardware when the room is extended. The exteriors of the room and the coach have a clean, finished appearance.
- Ideal for use on galley and living rooms.
- A hydraulic extension cylinder is located inside each of the two "Universal" mechanisms.
- The mechanism is easily operated with the use of a momentary switch.



Exterior of room and coach.



Interior view of room.



#### Taking you to the next level.

(On I-80, Exit 267 South) 2096 Moscow Road | Moscow, Iowa 52760 Phone: (800)321-3494 or (563)724-3396 | Fax: (563)724-3408 Web: www.hwh.com

See Reverse Side For Specifications



#### **Specifications & Features**

## The HWH® SpaceMaker®: Dual Cylinder "UNIVERSAL" Room Extension\* Straight-Out (with HWH Synchronizing Cylinder)



#### Specifications...

| _ =                                   |          |
|---------------------------------------|----------|
| WEIGHTS (lbs.)                        |          |
| Each "Universal" Assembly (2)         | 75.00    |
| Pump **                               | 15.00    |
| Gross Weight W/Synchronizing Cylinder | 185.00   |
|