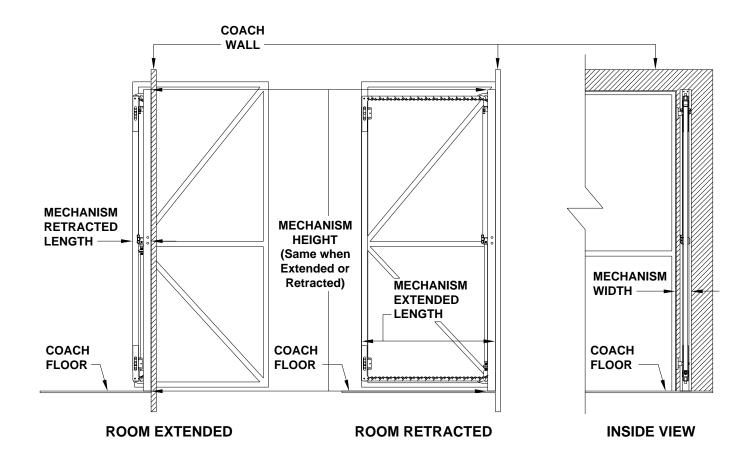

#### Specifications...

| _ =                                   |          |
|---------------------------------------|----------|
| WEIGHTS (lbs.)                        |          |
| Each "Universal" Assembly (2)         | 75.00    |
| Pump **                               | 15.00    |
| Gross Weight W/Synchronizing Cylinder | 185.00   |
|                                       |          |
| DIMENSIONS (in.)                      |          |
| Mechanism Height                      | 78.65    |
| Mechanism Width                       | 4.00     |
| Mechanism Extended Length             | 34.75    |
| Mechanism Retracted Length            | 4.75     |
| Max. Extension of Room                | 30.00    |
|                                       |          |
| LOAD PER MECHANISM *** (lbs.)         | 1,500.00 |
| TOTAL LOAD *** (lbs.)                 | 3,000.00 |
| PRIMARY APPLICATIONS                  |          |
| Mechanism - Wall Mounted              |          |